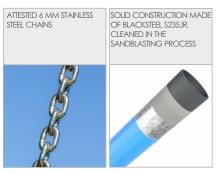

| YES               |
| Age range                                                                                                                        | 1- 12             |
| The biggest element:                                                                                                             | 340 cm            |
| The heaviest element:                                                                                                            | 105 kg            |
| According to EN 1176-1:2017-12 norm, the product requires applying a safety surface according to the product's free fall height. |                   |

Visualisation is for reference only, actual appearance may vary.











8136



## MATERIALS:







## OPTIONAL: