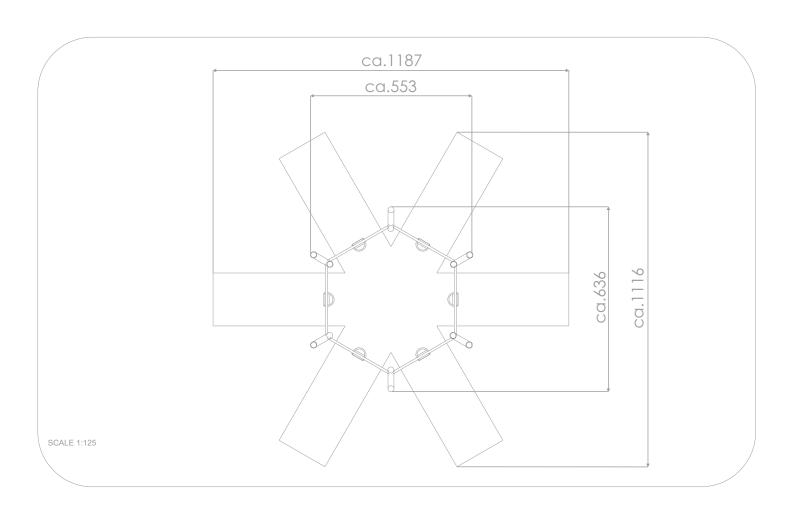

## INFORMATION ABOUT THE PRODUCT

| Dimensions                                                                                                                       | ca. 553 x 636 cm  |
|----------------------------------------------------------------------------------------------------------------------------------|-------------------|
| Safety zone                                                                                                                      | ca.1187 x 1116 cm |
| Overall height                                                                                                                   | ca. 260 cm        |
| Free fall height                                                                                                                 | ca. 129 cm        |
| Amount of users                                                                                                                  | 6 persons         |
| Product complies with EN 1176-1:2017-12                                                                                          | YES               |
| Availability of spare parts                                                                                                      | YES               |
| Age range                                                                                                                        | 1- 12             |
| The biggest element:                                                                                                             | 340 cm            |
| The heaviest element:                                                                                                            | 105 kg            |
| According to EN 1176-1:2017-12 norm, the product requires applying a safety surface according to the product's free fall height. |                   |