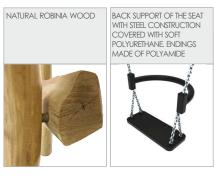

| YES               |
| Age range                                                                                                                        | 1- 12             |
| The biggest element:                                                                                                             | 340 cm            |
| The heaviest element:                                                                                                            | 105 kg            |
| According to EN 1176-1:2017-12 norm, the product requires applying a safety surface according to the product's free fall height. |                   |

Visualisation is for reference only, actual appearance may vary.











8136



## MATERIALS:







## OPTIONAL: