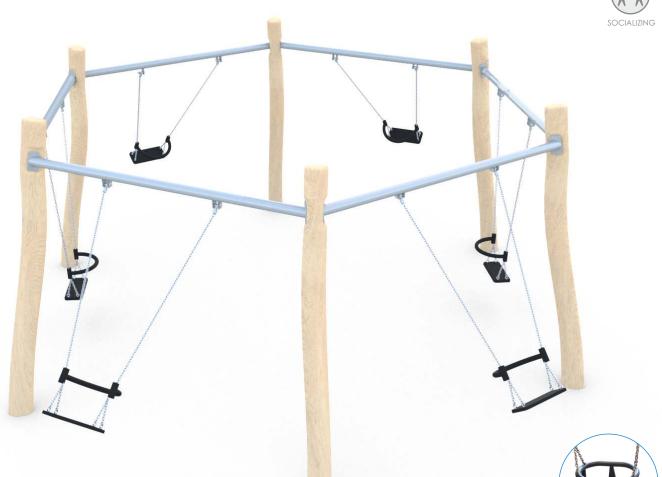

## **ROBINIA PLAY**

## INFORMATION ABOUT THE PRODUCT

| Dimensions                                                                                                                       | ca. 553 x 636 cm  |
|----------------------------------------------------------------------------------------------------------------------------------|-------------------|
| Safety zone                                                                                                                      | ca.1187 x 1116 cm |
| Overall height                                                                                                                   | ca. 260 cm        |
| Free fall height                                                                                                                 | ca. 129 cm        |
| Amount of users                                                                                                                  | 6 persons         |
| Product complies with EN 1176-1:2017-12                                                                                          | YES               |
| Availability of spare parts                                                                                                      | YES               |
| Age range                                                                                                                        | 1- 12             |
| The biggest element:                                                                                                             | 340 cm            |
| The heaviest element:                                                                                                            | 105 kg            |
| According to EN 1176-1:2017-12 norm, the product requires applying a safety surface according to the product's free fall height. |                   |

Visualisation is for reference only, actual appearance may vary.

8136